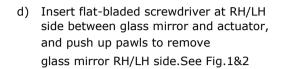

## **INSTALLATION INSTRUCTIONS** - Chrome Mirro Cover Kit

- e) Remove two terminals of mirror heater attachment.
- f) Pull glass mirror as shown in the Fig.3 in order to disengage both upper pawls, and then remove glass mirror.