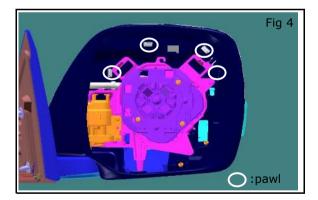

## **INSTALLATION INSTRUCTIONS** - Chrome Mirro Cover Kit

- e) Remove two terminals of mirror heater attachment.
- f) Pull glass mirror as shown in the Fig.3 in order to disengage both upper pawls, and then remove glass mirror.

g) Remove the pawls, and disassemble the door mirror cover from the mirror assembly.

- 2. Install the Chrome mirror cover
  - Push Chrome mirror cover against the mirror assembly until Chrome mirror cover pawls are fully inserted and locked.
  - b) Reinstall all parts that were labeled reuse, using the reverse of the removal process.
  - c) Check mirror to confirm glass movement, power folding, heated, and dimming functions are working correctly after installation process.