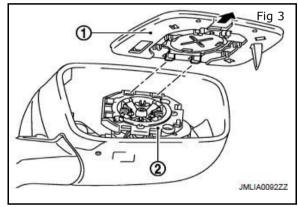

## **INSTALLATION INSTRUCTIONS** - Chrome Mirro Cover Kit

- e) Remove two terminals of mirror heater attachment.
- f) Pull glass mirror as shown in the Fig.3 in order to disengage both upper pawls, and then remove glass mirror.