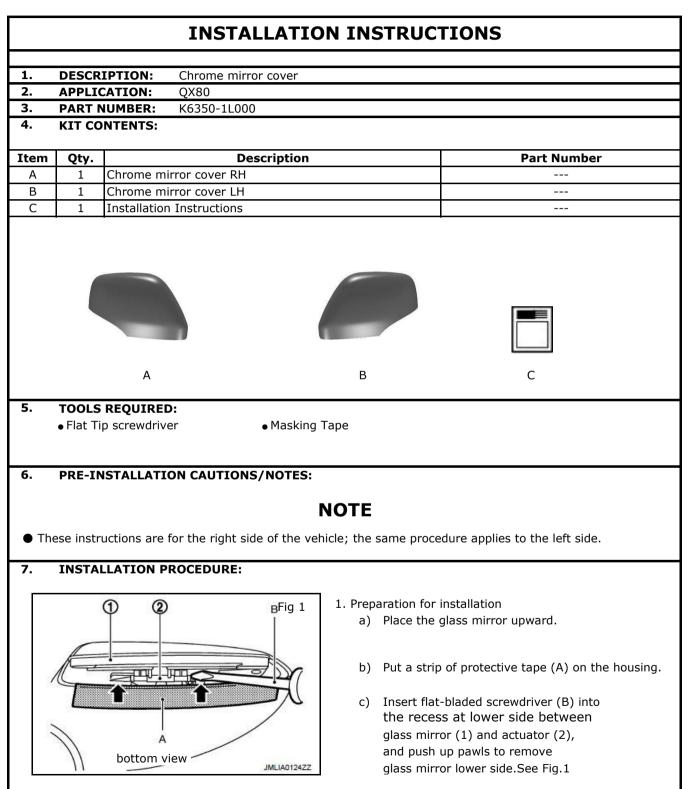

## **INSTALLATION INSTRUCTIONS** - Chrome Mirro Cover Kit

- e) Remove two terminals of mirror heater attachment.
- f) Pull glass mirror as shown in the Fig.3 in order to disengage both upper pawls, and then remove glass mirror.