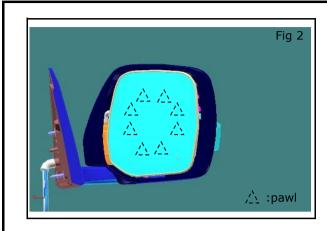

## **INSTALLATION INSTRUCTIONS** - Chrome Mirro Cover Kit

- e) Remove two terminals of mirror heater attachment.
- f) Pull glass mirror as shown in the Fig.3 in order to disengage both upper pawls, and then remove glass mirror.